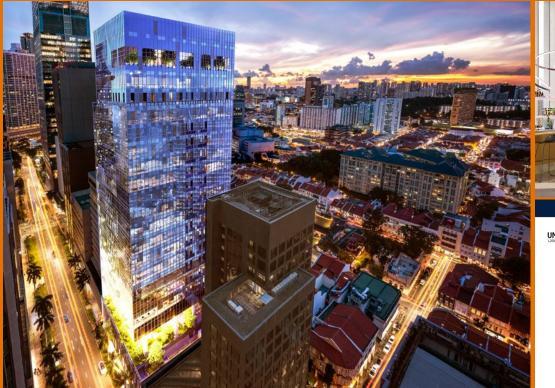

## FOR SALE 13,487SQFT (1,253SQM) / CALL FOR PRICE! **COMMERCIAL - OFFICE** +65-93395113

UNIT 01 

## OMMERCIAL - OFFICE

148 CECIL STREET, BOAT QUAY, RAFFLES PLACE, **MARINA, SINGAPORE 069974** 

LISTING ID: TENURE: TITLE: ■ SIZE BUILT-UP: SIZE LAND: ■ NO. OF FLOORS: FLOOR/LEVEL: ■ PARKING SPACES: **LAYOUT TYPE:** FACING: VIEWING: SELLING PRICE: ■ COMPLETION YEAR: **CONDITION:** LISTING DATE:

SGLD29796891 FREEHOLD N/A 13,487SQFT (1,253SQM) 4.362AC (1.765HA) N/A - HIGH FLOOR N/A OTHER N/A CITY VIEW FOR PRICE! 2028 **ORIGINAL CONDITION** DEC 2, 2022